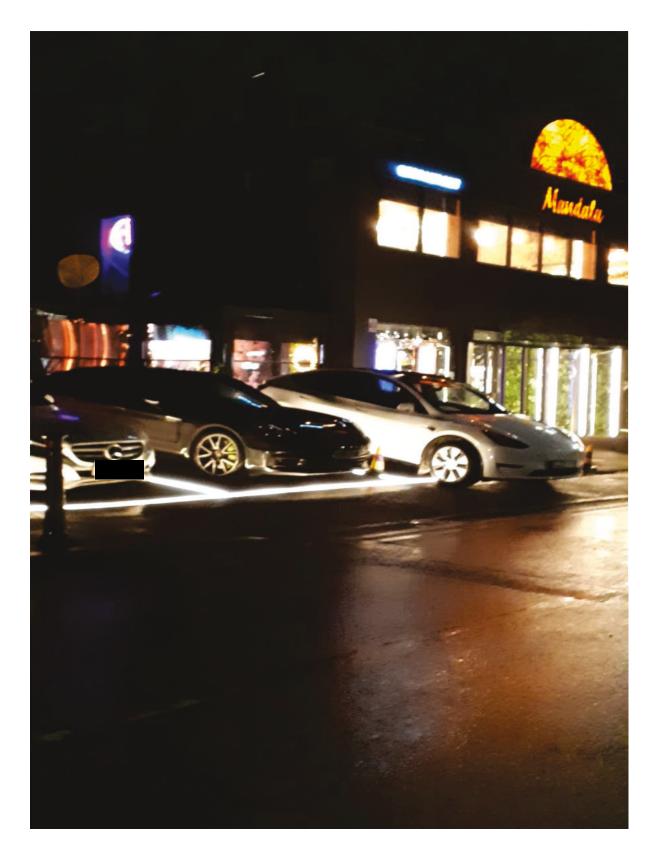

safety of women, a number of whom have already voiced concerns (dark nights, drunk people = potential abuse) The parking at that junction is already an issue – this week alone we have 3 vans blocking the road as well as a car parked on double yellow lines for over 2 hours. The parking facilities are a safety risk as they firstly encroach the pavement (which is relied on by many residents of sheltered accommodation in Bridge House) The proposed "car park" is in the alleyway opposite which is single track so we would be subjected to constant moving of cars. Access for emergency services and residential support vehicles could be severely compromised due to the increased parking of those using the establishment. An increase in traffic and cars parked could cause major inconvenience and danger to local residents using both the roads and pavements.