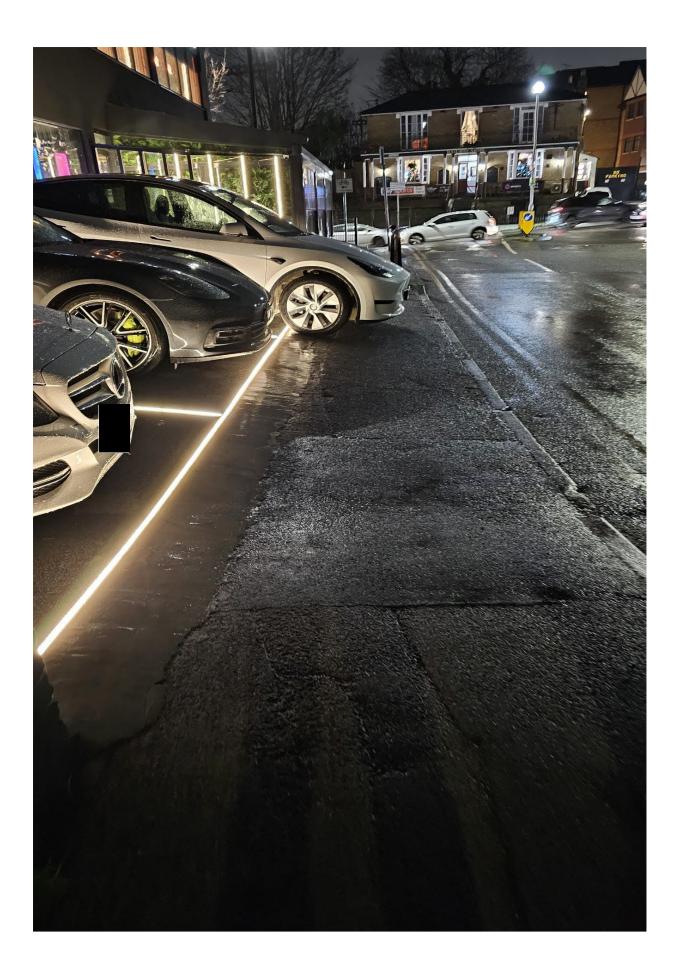

safety of women, a number of whom have already voiced concerns (dark nights, drunk people = potential abuse) The parking at that junction is already an issue – this week alone we have 3 vans blocking the road as well as a car parked on double yellow lines for over 2 hours. The parking facilities are a safety risk as they firstly encroach the pavement (which is relied on by many residents of sheltered accommodation in Bridge House) The proposed "car park" is in the alleyway opposite which is single track so we would be subjected to constant moving of cars. Access for emergency services and residential support vehicles could be severely compromised due to the increased parking of those using the establishment. An increase in traffic and cars parked could cause major inconvenience and danger to local residents using both the roads and pavements.